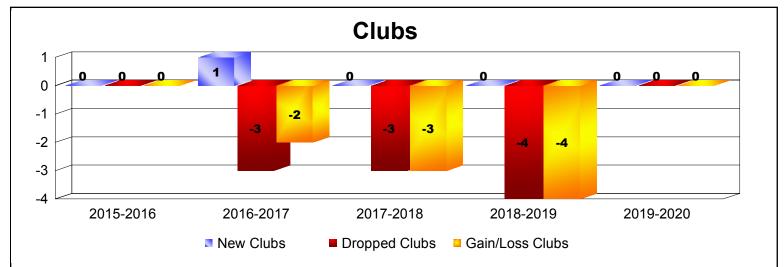

| Year      | New<br>Clubs | Dropped<br>Clubs | Gain/<br>Loss<br>Clubs | New<br>Members | Charter<br>Members | Reinstate<br>Members | Transfer<br>Members | Total<br>Member<br>Added | Total<br>Members<br>Dropped | Gain/<br>Loss<br>Members |
|-----------|--------------|------------------|------------------------|----------------|--------------------|----------------------|---------------------|--------------------------|-----------------------------|--------------------------|
| 2015-2016 | 0            | 0                | 0                      | 129            | 1                  | 1                    | 4                   | 135                      | -157                        | -22                      |
| 2016-2017 | 1            | -3               | -2                     | 107            | 24                 | 0                    | 8                   | 139                      | -206                        | -67                      |
| 2017-2018 | 0            | -3               | -3                     | 86             | 14                 | 1                    | 15                  | 116                      | -191                        | -75                      |
| 2018-2019 | 0            | -4               | -4                     | 66             | 7                  | 0                    | 14                  | 87                       | -178                        | -91                      |
| 2019-2020 | 0            | 0                | 0                      | 28             | 1                  | 0                    | 4                   | 33                       | -66                         | -33                      |
| Average   | 0            | -2               | -2                     | 83             | 9                  | 0                    | 9                   | 102                      | -160                        | -58                      |