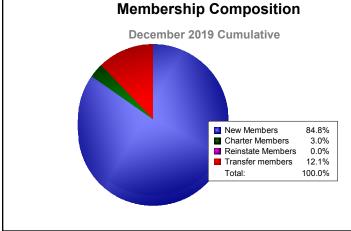

| Year      | New<br>Clubs | Dropped<br>Clubs | Gain/<br>Loss<br>Clubs | New<br>Members | Charter<br>Members | Reinstate<br>Members | Transfer<br>Members | Total<br>Member<br>Added | Total<br>Members<br>Dropped | Gain/<br>Loss<br>Members |
|-----------|--------------|------------------|------------------------|----------------|--------------------|----------------------|---------------------|--------------------------|-----------------------------|--------------------------|
| 2015-2016 | 0            | 0                | 0                      | 129            | 1                  | 1                    | 4                   | 135                      | -157                        | -22                      |
| 2016-2017 | 1            | -3               | -2                     | 107            | 24                 | 0                    | 8                   | 139                      | -206                        | -67                      |
| 2017-2018 | 0            | -3               | -3                     | 86             | 14                 | 1                    | 15                  | 116                      | -191                        | -75                      |
| 2018-2019 | 0            | -4               | -4                     | 66             | 7                  | 0                    | 14                  | 87                       | -178                        | -91                      |
| 2019-2020 | 0            | 0                | 0                      | 28             | 1                  | 0                    | 4                   | 33                       | -66                         | -33                      |
| Average   | 0            | -2               | -2                     | 83             | 9                  | 0                    | 9                   | 102                      | -160                        | -58                      |