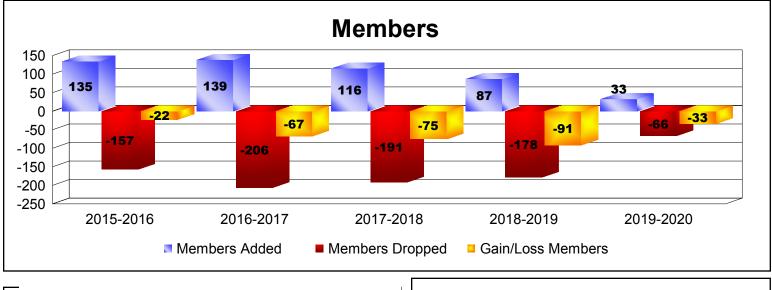

| Year      | New<br>Clubs | Dropped<br>Clubs | Gain/<br>Loss<br>Clubs | New<br>Members | Charter<br>Members | Reinstate<br>Members | Transfer<br>Members | Total<br>Member<br>Added | Total<br>Members<br>Dropped | Gain/<br>Loss<br>Members |
|-----------|--------------|------------------|------------------------|----------------|--------------------|----------------------|---------------------|--------------------------|-----------------------------|--------------------------|
| 2015-2016 | 0            | 0                | 0                      | 129            | 1                  | 1                    | 4                   | 135                      | -157                        | -22                      |
| 2016-2017 | 1            | -3               | -2                     | 107            | 24                 | 0                    | 8                   | 139                      | -206                        | -67                      |
| 2017-2018 | 0            | -3               | -3                     | 86             | 14                 | 1                    | 15                  | 116                      | -191                        | -75                      |
| 2018-2019 | 0            | -4               | -4                     | 66             | 7                  | 0                    | 14                  | 87                       | -178                        | -91                      |
| 2019-2020 | 0            | 0                | 0                      | 28             | 1                  | 0                    | 4                   | 33                       | -66                         | -33                      |
| Average   | 0            | -2               | -2                     | 83             | 9                  | 0                    | 9                   | 102                      | -160                        | -58                      |